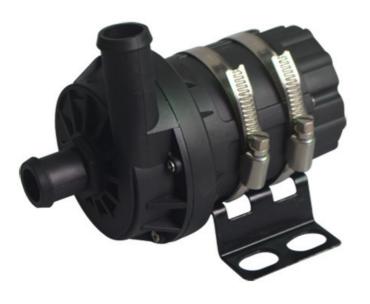

# **Automobile Water Pump**

Rated Voltage: DC 12V/24V Max Static Head: 10M / 12M Max Flow rate: 3000LPH / 3300LPH Input Power: 80W/100W Inlet Outer Diameter: 20mm Outlet Outer Diameter: 20mm Size: 141.3x100x118mm Weight: about 900g Material: PA66+30%GF Waterproof: IP68 Noise: less than 40dB Liquid Temperature: -40~125°C

Design special for the cooling system of the automobile battery, automobile engines, and motorcycle engines. Also suitable for other applications.