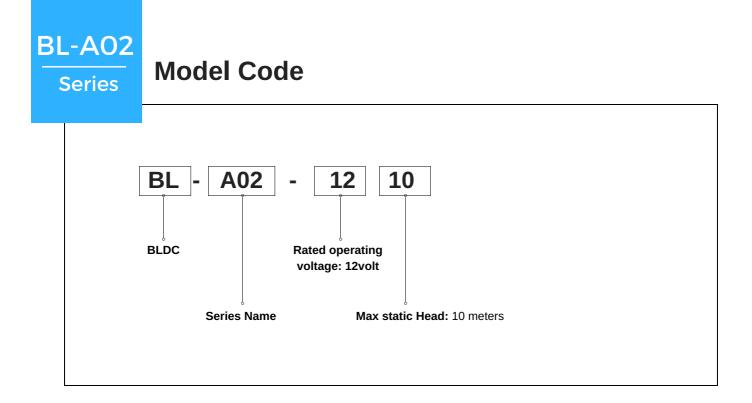

# Mode List

| Model       | Voltage (V) | Current (A) | Max flow (L/H) | Max head (M) |
|-------------|-------------|-------------|----------------|--------------|
| BL-A02-1210 | 12          | 6.7         | 3000           | 10           |
| BL-A02-2412 | 24          | 4.0         | 3300           | 12           |