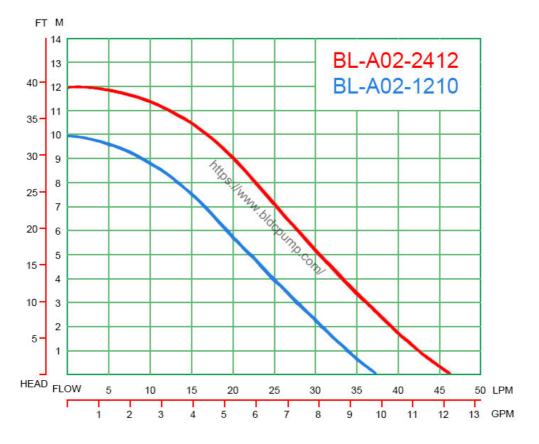

#### **Performance Curve**

# Mode List

| Model       | Voltage (V) | Current (A) | Max flow (L/H) | Max head (M) |
|-------------|-------------|-------------|----------------|--------------|
| BL-A02-1210 | 12          | 6.7         | 3000           | 10           |
| BL-A02-2412 | 24          | 4.0         | 3300           | 12           |