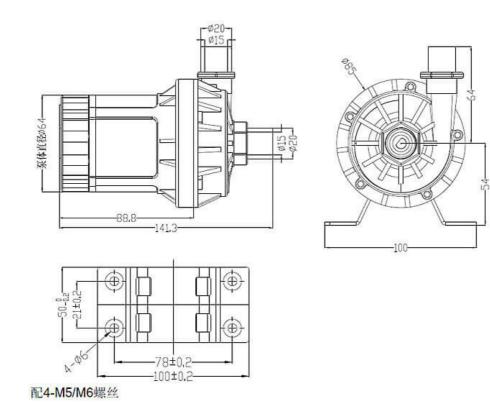

### Dimensions

BLDC PUMP https://www.bldcpump.com/ https://zksjpump.com/ Shenzhen of China

# **Automobile Water Pump**

Rated Voltage: DC 12V/24V Max Static Head: 10M / 12M Max Flow rate: 3000LPH / 3300LPH Input Power: 80W/100W Inlet Outer Diameter: 20mm Outlet Outer Diameter: 20mm Size: 141.3x100x118mm Weight: about 900g Material: PA66+30%GF Waterproof: IP68 Noise: less than 40dB Liquid Temperature: -40~125°C